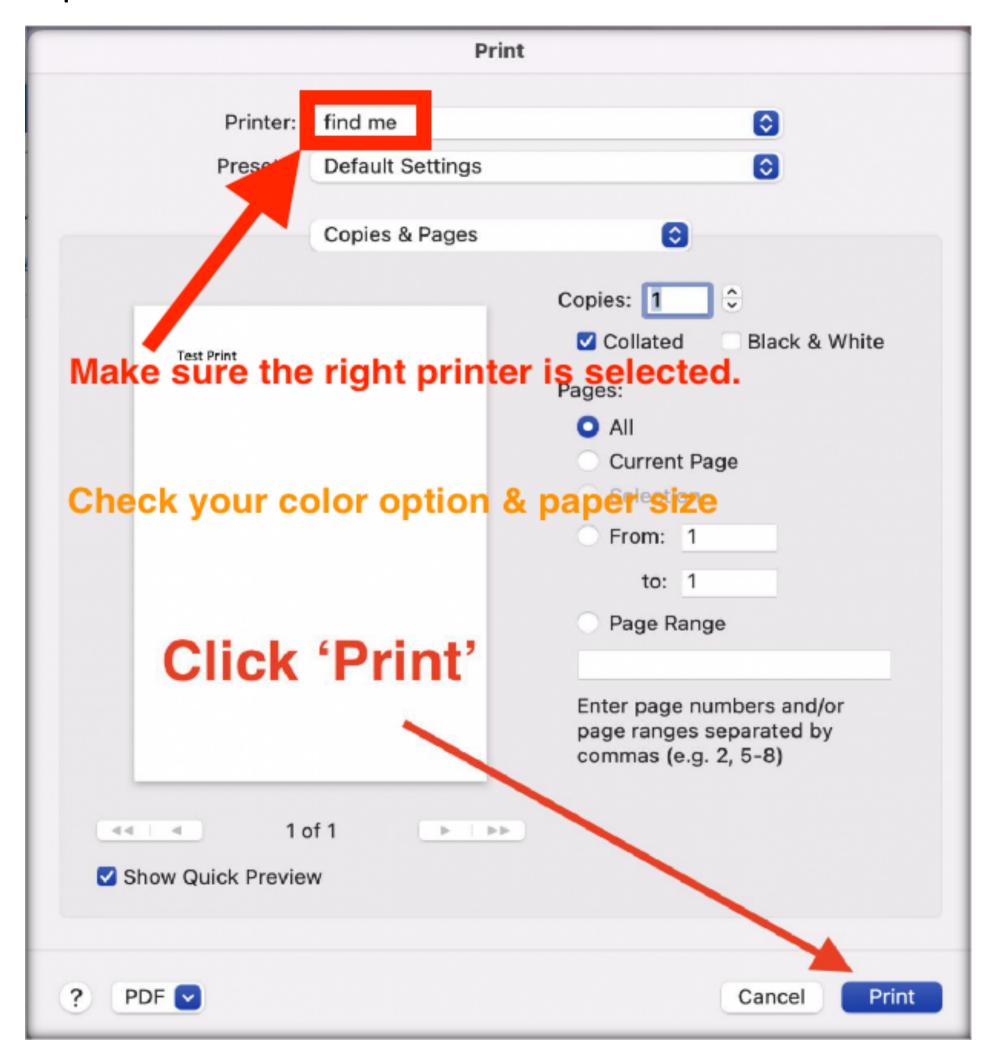

Step 1.

Step 2.

|                                                                                            | Print                 |  |  |  |
|--------------------------------------------------------------------------------------------|-----------------------|--|--|--|
|                                                                                            |                       |  |  |  |
| Printer:                                                                                   | ▲ No Printer Selected |  |  |  |
| Presets:                                                                                   | Default Settings      |  |  |  |
|                                                                                            | Copies & Pages        |  |  |  |
| Select 'Find Me' from the drop Copies: 1 Collated down listrif it's not appearing Collated |                       |  |  |  |
|                                                                                            | Pages:                |  |  |  |
|                                                                                            | O All                 |  |  |  |
|                                                                                            | Current Page          |  |  |  |
|                                                                                            | Selection             |  |  |  |
|                                                                                            | From: 1               |  |  |  |
|                                                                                            | to: 1                 |  |  |  |
|                                                                                            | O Page Range          |  |  |  |