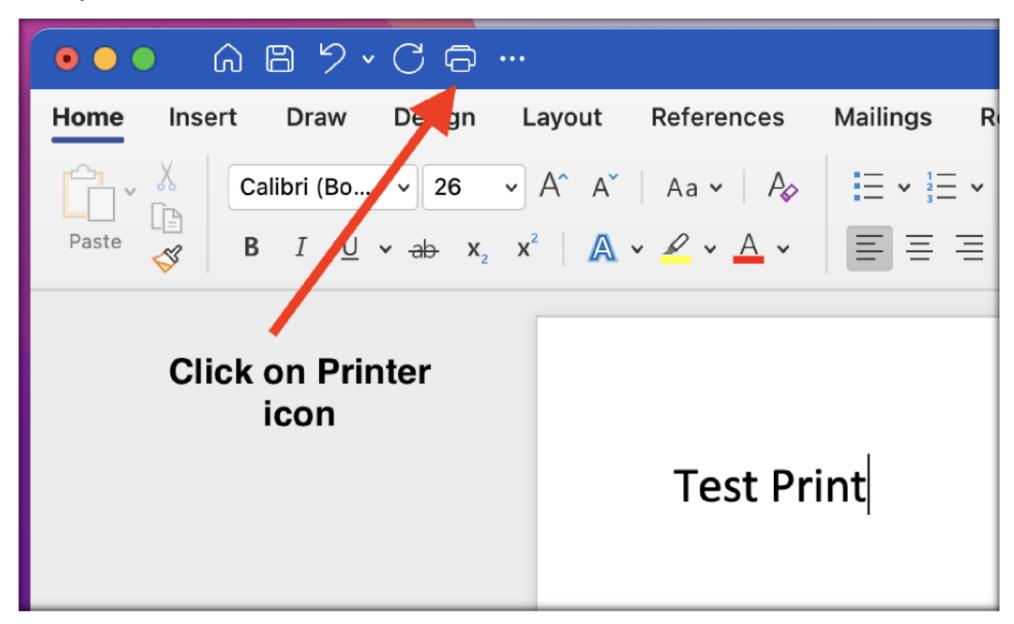

Step 1.

Step 2.

|                                                                                            | Print                 |  |  |  |
|--------------------------------------------------------------------------------------------|-----------------------|--|--|--|
|                                                                                            |                       |  |  |  |
| Printer:                                                                                   | ▲ No Printer Selected |  |  |  |
| Presets:                                                                                   | Default Settings      |  |  |  |
|                                                                                            | Copies & Pages        |  |  |  |
| Select 'Find Me' from the drop Copies: 1 Collated down listrif it's not appearing Collated |                       |  |  |  |
|                                                                                            | Pages:                |  |  |  |
|                                                                                            | O All                 |  |  |  |
|                                                                                            | Current Page          |  |  |  |
|                                                                                            | Selection             |  |  |  |
|                                                                                            | From: 1               |  |  |  |
|                                                                                            | to: 1                 |  |  |  |
|                                                                                            | O Page Range          |  |  |  |