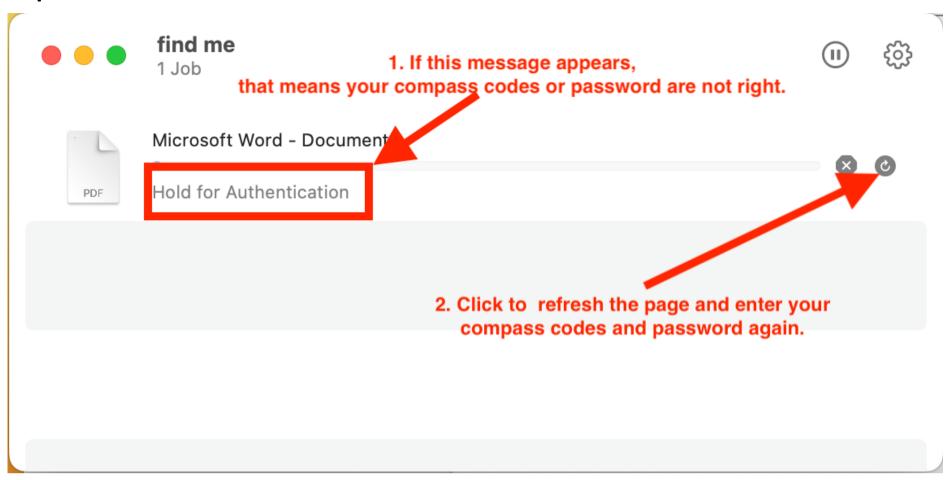

|                  |
|-------------------------------------------------------------------------------------------------------------------|-----------|------------------|
| Name:                                                                                                             | student   |                  |
| Password:                                                                                                         |           |                  |
| Remem                                                                                                             | Passwords | d in my keychain |
|                                                                                                                   |           | Cancel OK        |

Step 5.



#### Step 6.



Step 7.

Go to the printer, log in your account on the printer screen/panel and release the prints from the printer not from your device.