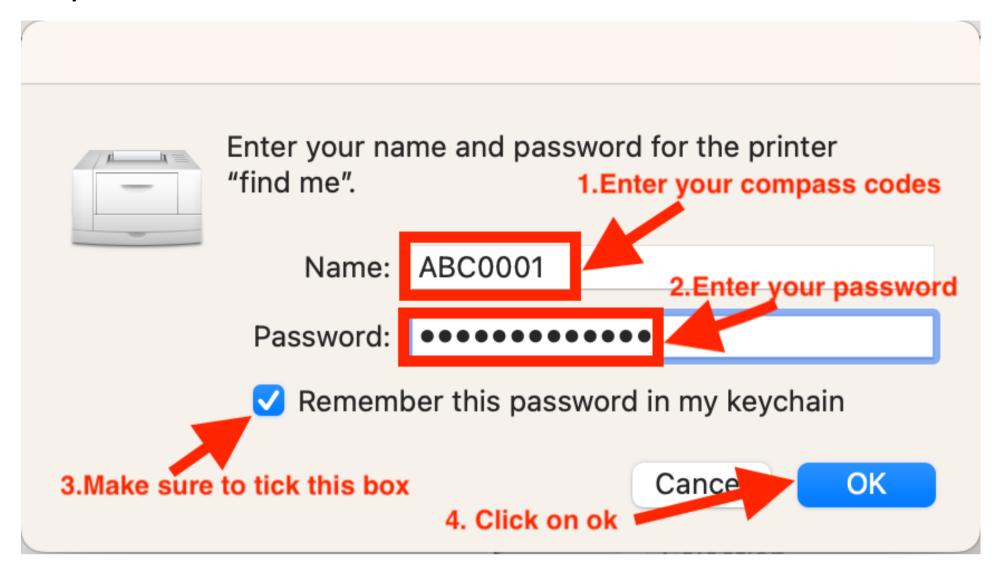

Step 3.

Step 4.

| Enter your name and password for the printer "find me Remove 'student', enter your own compass codes and password |           |                  |
|-------------------------------------------------------------------------------------------------------------------|-----------|------------------|
| Name:                                                                                                             | student   |                  |
| Password:                                                                                                         |           |                  |
| Remem                                                                                                             | Passwords | d in my keychain |
|                                                                                                                   |           | Cancel OK        |